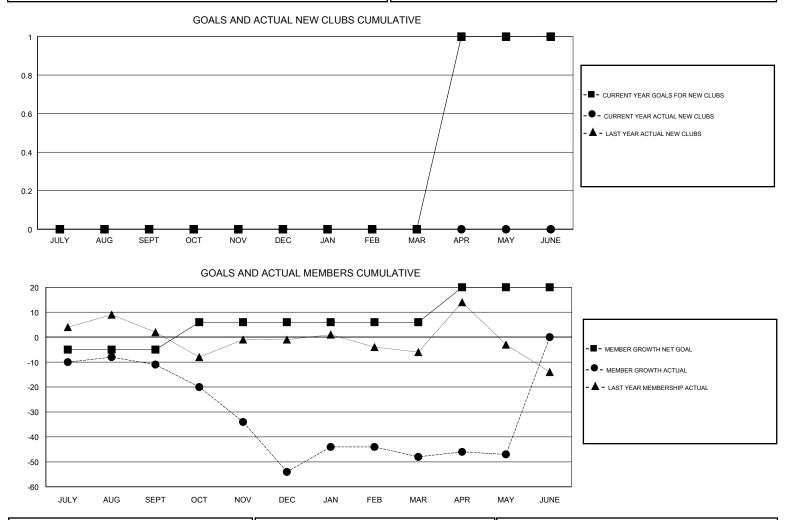

#### GMT CA

|                       | Club          | S         |               | Members               |                           |                         |                                                    |
|-----------------------|---------------|-----------|---------------|-----------------------|---------------------------|-------------------------|----------------------------------------------------|
| RESULTS FOR 2018-2019 |               |           |               | RESULTS FOR 2018-2019 |                           |                         |                                                    |
| QUARTER               | NEW CLUB GOAL | NEW CLUBS | DROPPED CLUBS | QUARTER               | MEMBER GROWTH NET<br>GOAL | MEMBER GROWTH<br>ACTUAL | DROPPED<br>MEMBERS ACTUAL<br>(including transfers) |
| JULY/AUG/SEPT         | 0             | 0         | 0             | JULY/AUG/SEPT         | -5                        | 38                      | 44                                                 |
| OCT/NOV/DEC           | 0             | 0         | 0             | OCT/NOV/DEC           | 11                        | 25                      | 59                                                 |
| JAN/FEB/MAR           | 0             | 0         | 0             | JAN/FEB/MAR           | 0                         | 34                      | 25                                                 |
| APR/MAY/JUNE          | 1             | 0         | 0             | APR/MAY/JUNE          | 14                        | 24                      | 23                                                 |